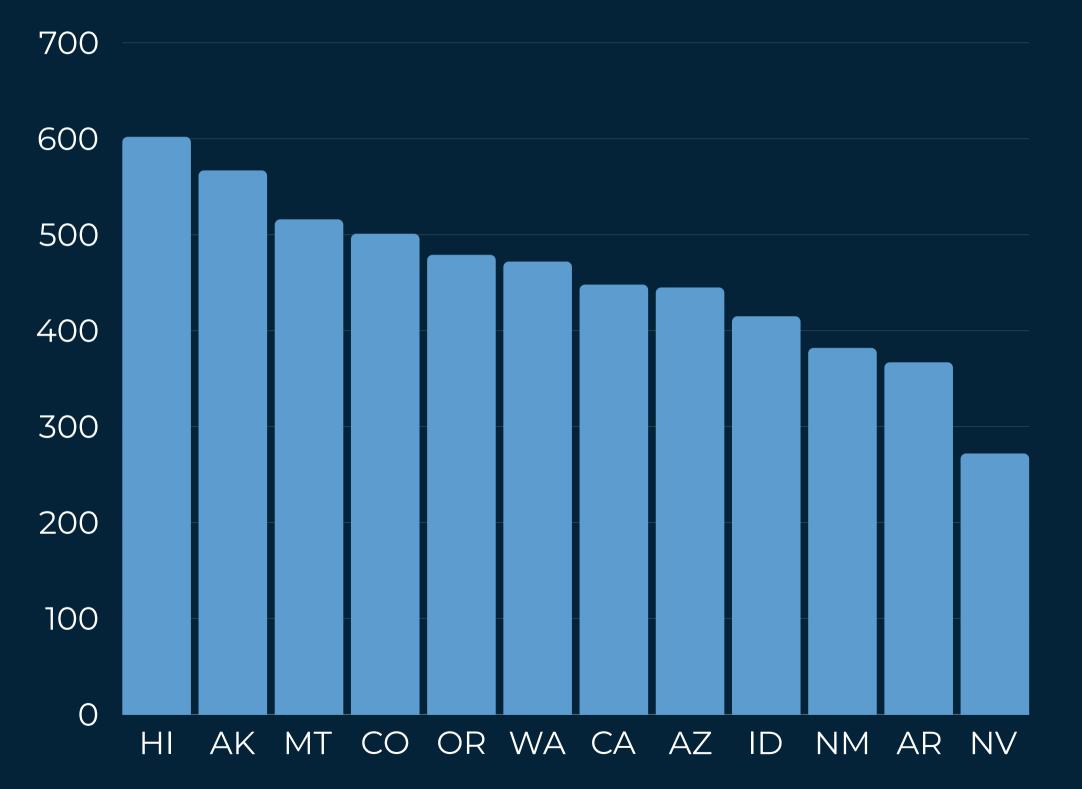

## **Average Inspection** Quote West

- **HI:** \$602 **AK:** \$567 **MT:** \$516 **CO:** \$501 **OR:** \$479 **WA:** \$472 **NV:** \$272
  - **CA:** \$448 **AZ:** \$445 **ID:** \$415 **NM:** \$382 **AR:** \$367