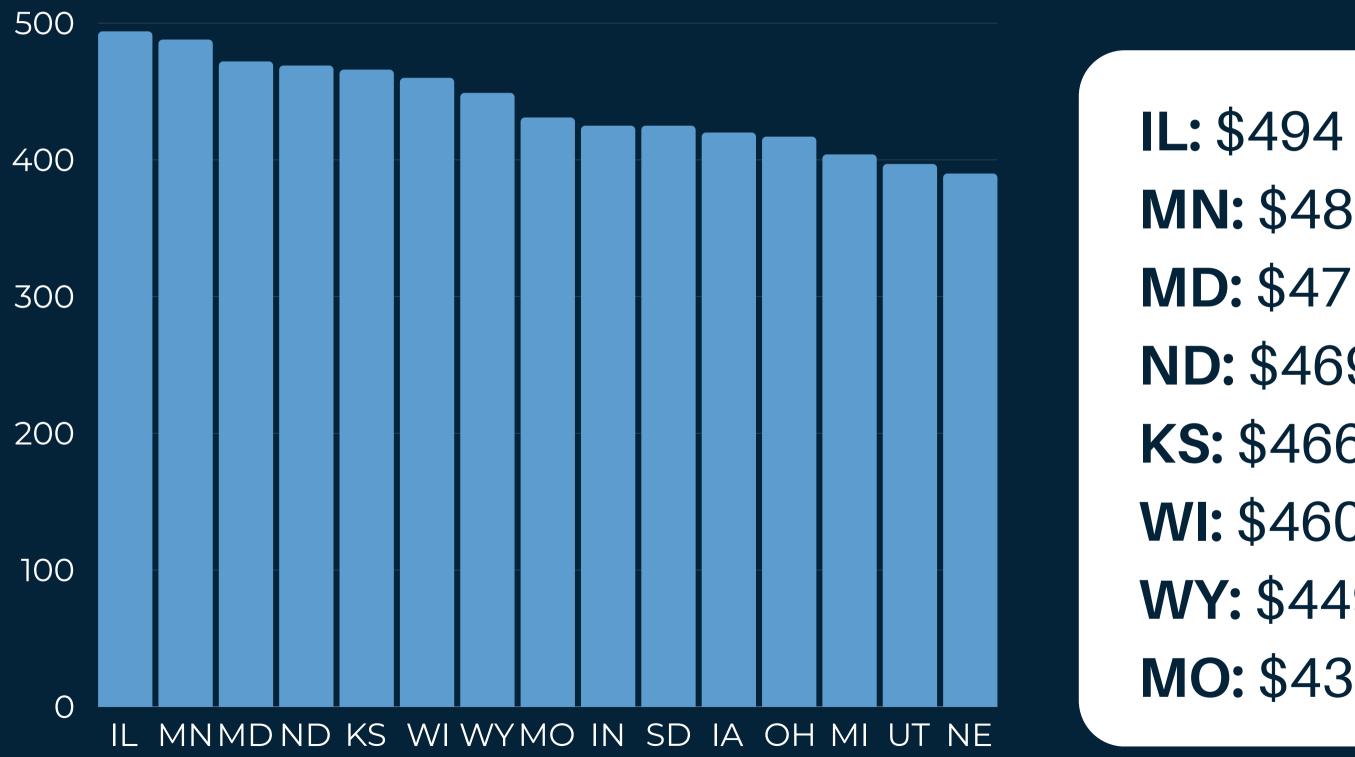

## **Average Inspection Quote Midwest**

#### SPECTORA

- **MO:** \$431
- **WY:** \$449
- **WI:** \$460
- **KS:** \$466
- **ND:** \$469
- **MD:** \$472
- **MN:** \$488
- **SD:** \$425 **IA:** \$420 **OH:** \$417 **MI:** \$404 **UT:** \$397 **NE:** \$390

**IN:** \$425