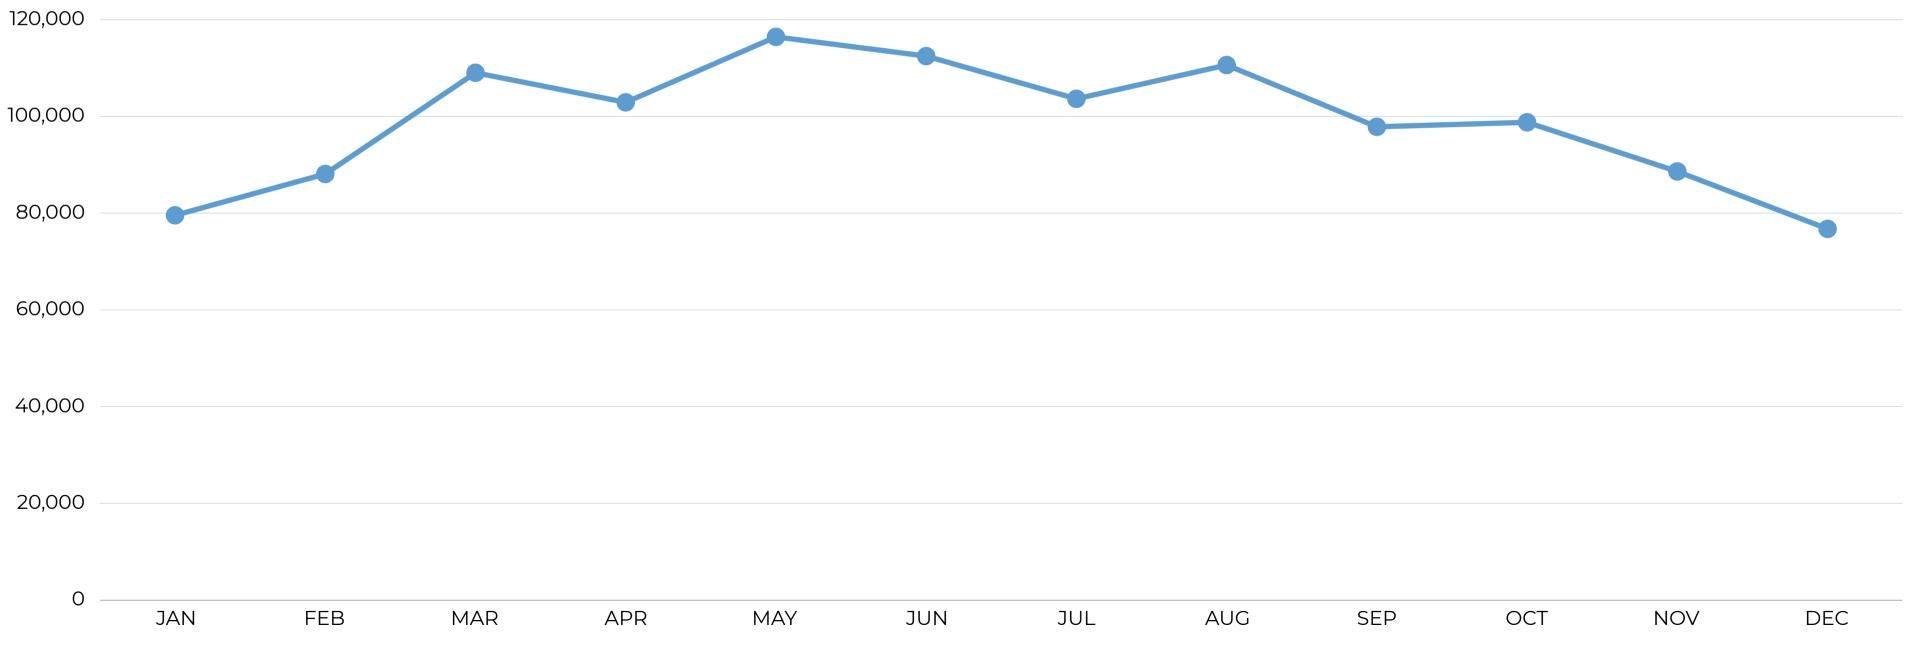

## **National Monthly Home Inspections**

Based on total published monthly Spectora Reports