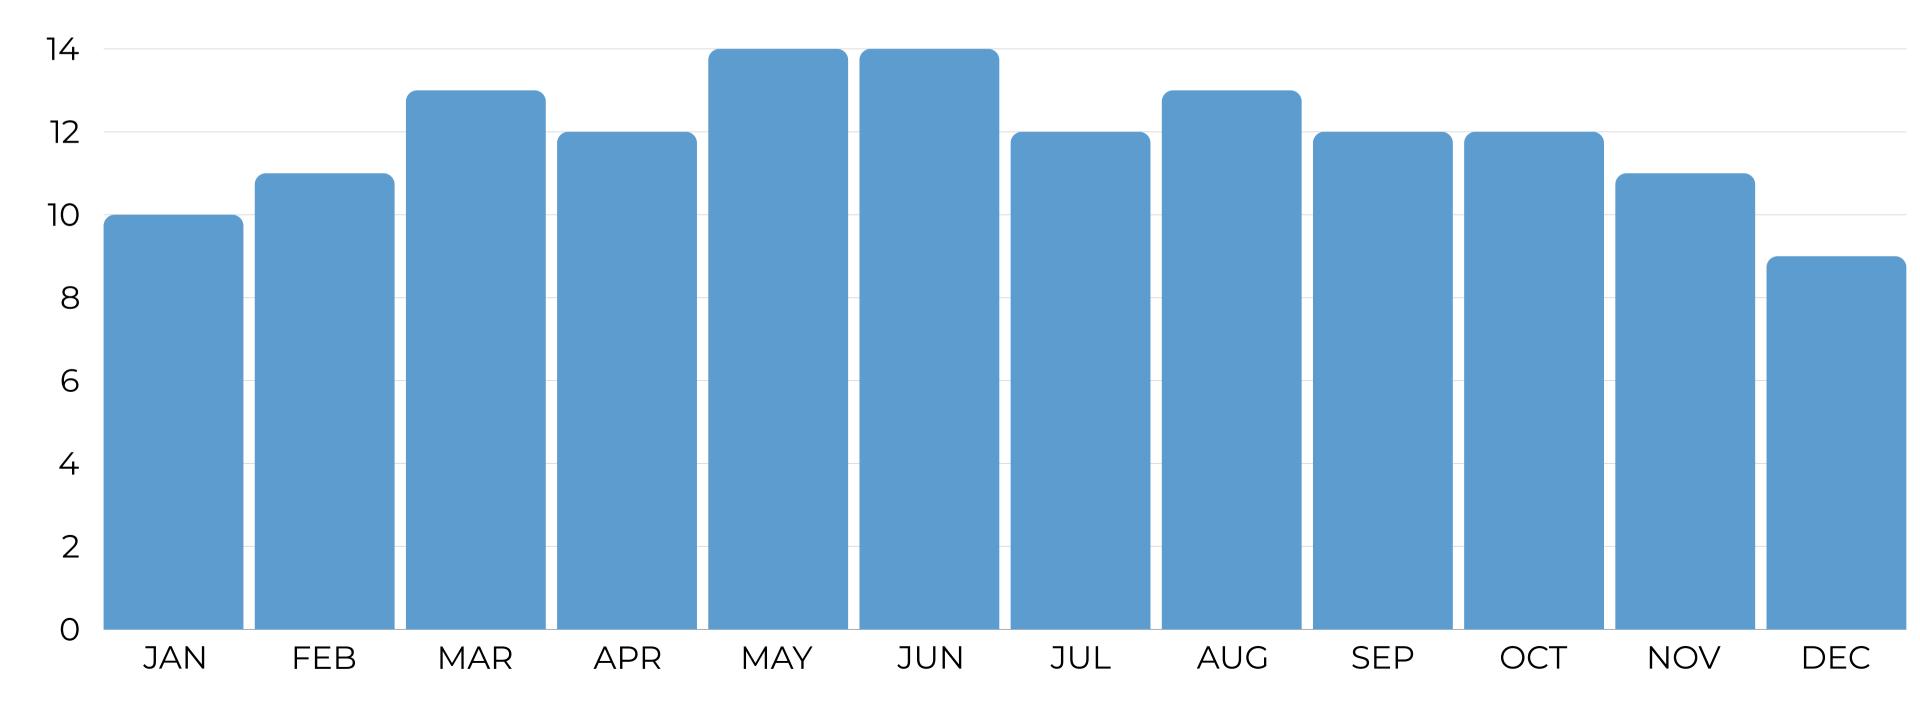

## Inspections Per Inspector Per Month

Based on total published monthly Spectora Reports

Maintenance / Low 28.7%