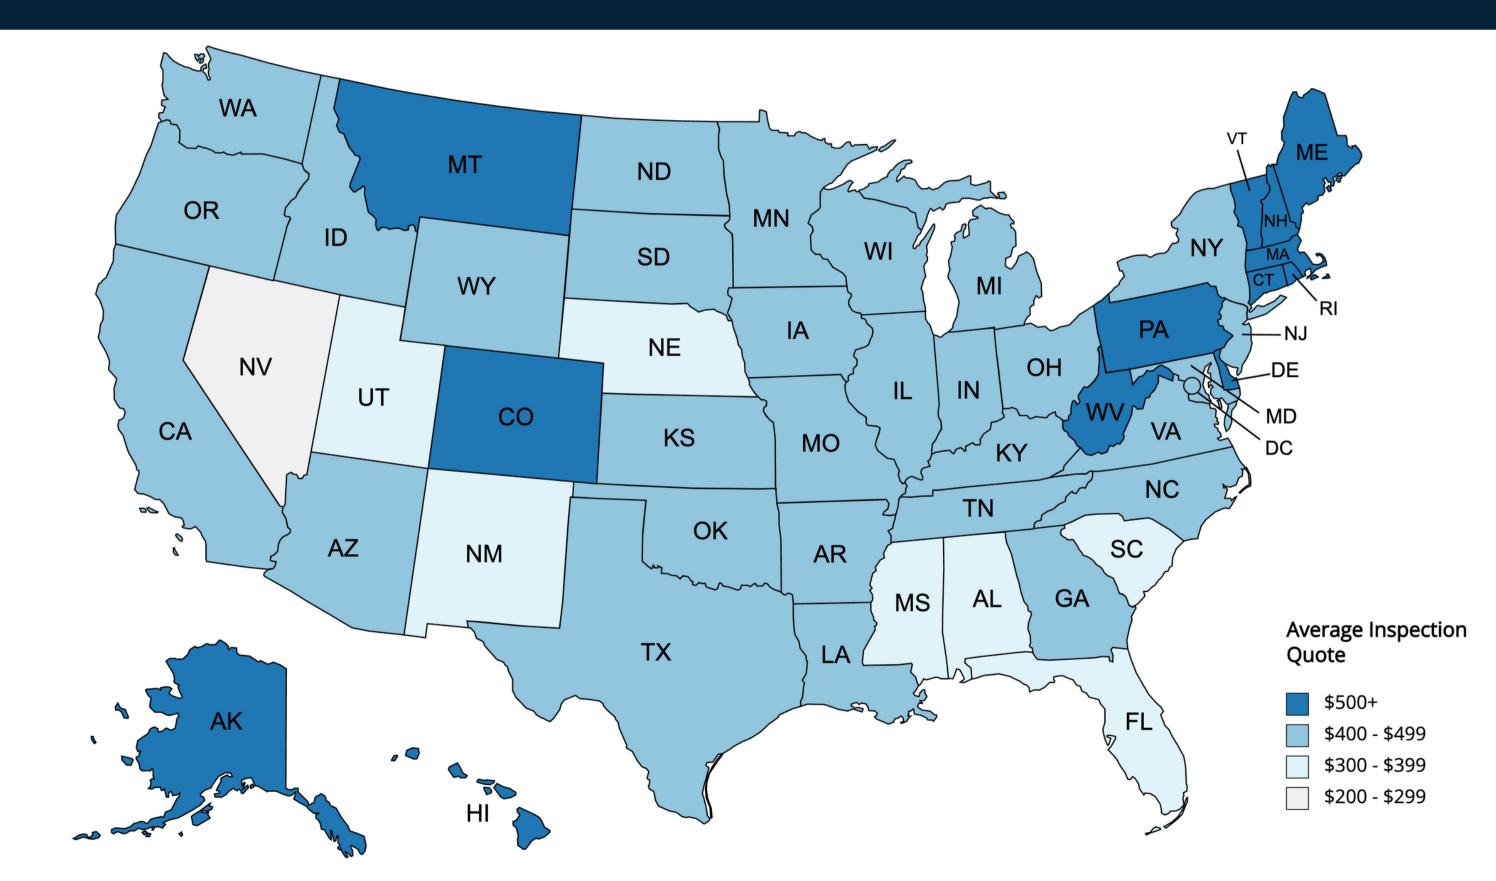

## Average Inspection Quote by State (Map)

SPECTORA

#### **Average Inspection Quote Northeast**

**CT:** \$743 **VT:** \$650 **MA:** \$565 **ME:** \$557 **PA:** \$518 **DC:** \$463

**RI:** \$515 **NH: \$511 NJ:** \$479 **NY:** \$465

### Average Inspection Quote South

- WV: \$592 DE: \$503 KY: \$478 TX: \$472 VA: \$463 NC: \$463 NC: \$447
- OK: \$416 TN: \$409 LA: \$401 SC: \$393 MS: \$375 AL: \$368 FL: \$354

## **Average Inspection** Quote West

- **HI:** \$602 **AK:** \$567 **MT:** \$516 **CO:** \$501 **OR:** \$479 **WA:** \$472 **NV:** \$272
  - **CA:** \$448 **AZ:** \$445 **ID:** \$415 **NM:** \$382 **AR:** \$367

## **Average Inspection Quote Midwest**

#### SPECTORA

- **MO:** \$431
- **WY:** \$449
- **WI:** \$460
- **KS:** \$466
- **ND:** \$469
- **MD:** \$472
- **MN:** \$488
- **SD:** \$425 **IA:** \$420 **OH:** \$417 **MI:** \$404 **UT:** \$397 **NE:** \$390

**IN:** \$425