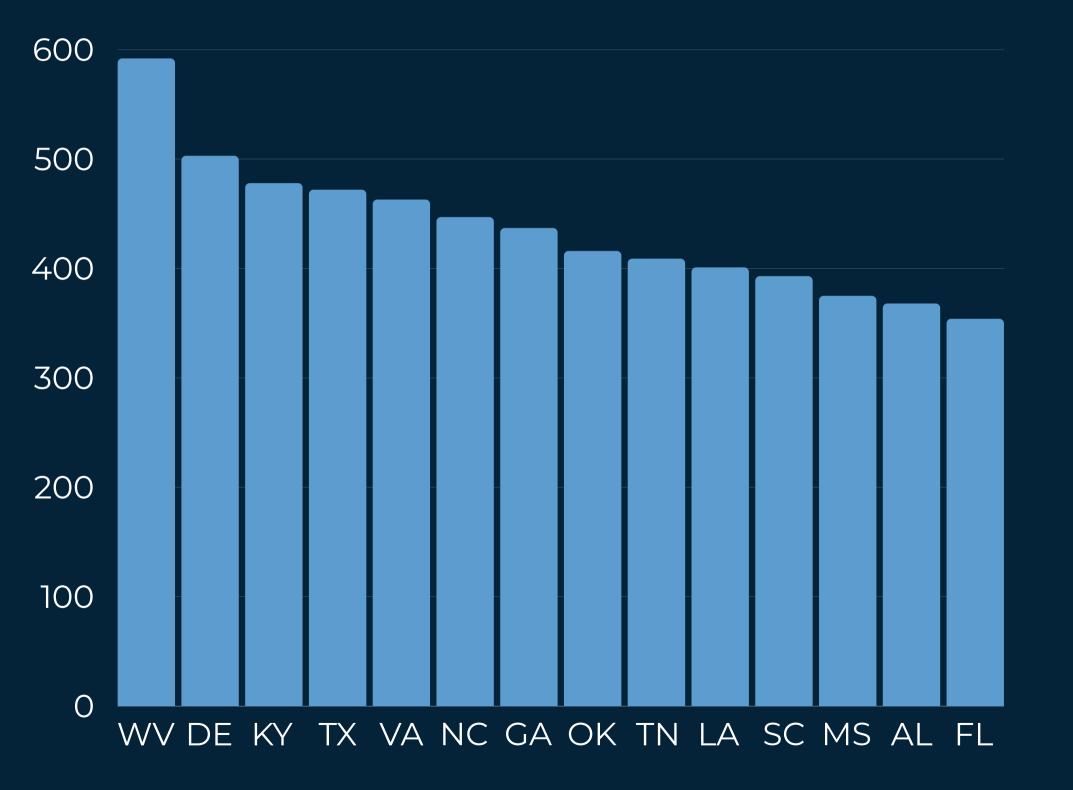

### Average Inspection Quote South

- WV: \$592 DE: \$503 KY: \$478 TX: \$472 VA: \$463 NC: \$463 NC: \$447
- OK: \$416 TN: \$409 LA: \$401 SC: \$393 MS: \$375 AL: \$368 FL: \$354