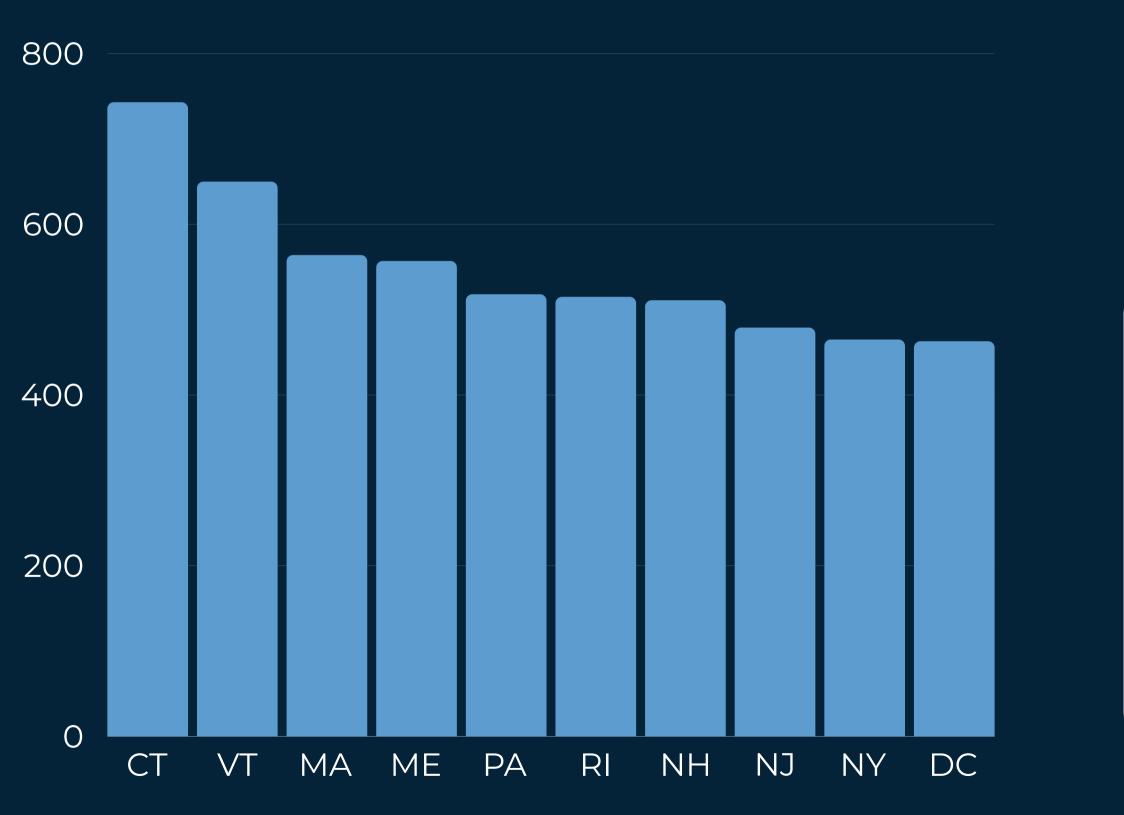

#### **Average Inspection Quote Northeast**

**CT:** \$743 **VT:** \$650 **MA:** \$565 **ME:** \$557 **PA:** \$518 **DC:** \$463

**RI:** \$515 **NH: \$511 NJ:** \$479 **NY:** \$465